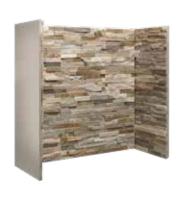

RUSTIC BRICK CHAMBER

RUSTIC HERRINGBONE BRICK CHAMBER

RUSTIC BRICK CHAMBER WITH FRONT RETURNS & ARCH

RUSTIC BRICK CHAMBER WITH FRONT RETURNS (NO ARCH)

RUSTIC GREY BRICK CHAMBER

OLIVE SLATE WATERFALL CHAMBER