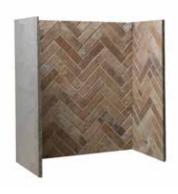

RUSTIC BRICK CHAMBER

RUSTIC HERRINGBONE BRICK CHAMBER

RUSTIC BRICK CHAMBER WITH FRONT RETURNS & ARCH

RUSTIC BRICK CHAMBER WITH FRONT RETURNS (NO ARCH)

RUSTIC GREY BRICK CHAMBER

OLIVE SLATE WATERFALL CHAMBER