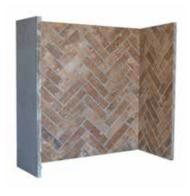

RUSTIC BRICK CHAMBER

RUSTIC HERRINGBONE BRICK CHAMBER

RUSTIC BRICK CHAMBER WITH FRONT RETURNS & ARCH

RUSTIC BRICK CHAMBER WITH FRONT RETURNS (NO ARCH)

RUSTIC GREY BRICK CHAMBER

OLIVE SLATE WATERFALL CHAMBER