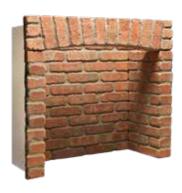

RUSTIC BRICK CHAMBER

RUSTIC HERRINGBONE BRICK CHAMBER

RUSTIC BRICK CHAMBER WITH FRONT RETURNS & ARCH

RUSTIC BRICK CHAMBER WITH FRONT RETURNS (NO ARCH)

RUSTIC GREY BRICK CHAMBER

OLIVE SLATE WATERFALL CHAMBER