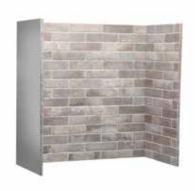

RUSTIC BRICK CHAMBER

RUSTIC HERRINGBONE BRICK CHAMBER

RUSTIC BRICK CHAMBER WITH FRONT RETURNS & ARCH

RUSTIC BRICK CHAMBER WITH FRONT RETURNS (NO ARCH)

RUSTIC GREY BRICK CHAMBER

OLIVE SLATE WATERFALL CHAMBER