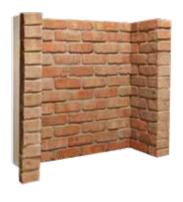

RUSTIC BRICK CHAMBER

RUSTIC HERRINGBONE BRICK CHAMBER

RUSTIC BRICK CHAMBER WITH FRONT RETURNS & ARCH

RUSTIC BRICK CHAMBER WITH FRONT RETURNS (NO ARCH)

RUSTIC GREY BRICK CHAMBER

OLIVE SLATE WATERFALL CHAMBER