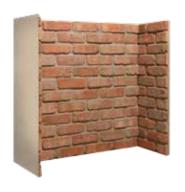

RUSTIC BRICK CHAMBER

RUSTIC HERRINGBONE BRICK CHAMBER

RUSTIC BRICK CHAMBER WITH FRONT RETURNS & ARCH

RUSTIC BRICK CHAMBER WITH FRONT RETURNS (NO ARCH)

RUSTIC GREY BRICK CHAMBER

OLIVE SLATE WATERFALL CHAMBER