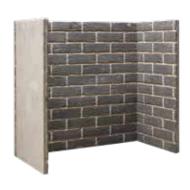

RUSTIC BRICK CHAMBER

RUSTIC HERRINGBONE BRICK CHAMBER

RUSTIC BRICK CHAMBER WITH FRONT RETURNS & ARCH

RUSTIC BRICK CHAMBER WITH FRONT RETURNS (NO ARCH)

RUSTIC GREY BRICK CHAMBER

OLIVE SLATE WATERFALL CHAMBER