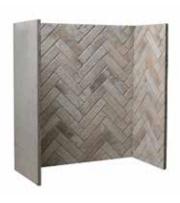

RUSTIC BRICK CHAMBER

RUSTIC HERRINGBONE BRICK CHAMBER

RUSTIC BRICK CHAMBER WITH FRONT RETURNS & ARCH

RUSTIC BRICK CHAMBER WITH FRONT RETURNS (NO ARCH)

RUSTIC GREY BRICK CHAMBER

OLIVE SLATE WATERFALL CHAMBER