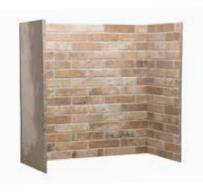

RUSTIC BRICK CHAMBER

RUSTIC HERRINGBONE BRICK CHAMBER

RUSTIC BRICK CHAMBER WITH FRONT RETURNS & ARCH

RUSTIC BRICK CHAMBER WITH FRONT RETURNS (NO ARCH)

RUSTIC GREY BRICK CHAMBER

OLIVE SLATE WATERFALL CHAMBER