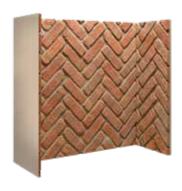

RUSTIC BRICK CHAMBER

RUSTIC HERRINGBONE BRICK CHAMBER

RUSTIC BRICK CHAMBER WITH FRONT RETURNS & ARCH

RUSTIC BRICK CHAMBER WITH FRONT RETURNS (NO ARCH)

RUSTIC GREY BRICK CHAMBER

OLIVE SLATE WATERFALL CHAMBER