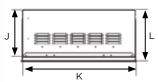

## Dimensions and Product Codes

| Product Codes |                   |  |  |  |  |  |  |
|---------------|-------------------|--|--|--|--|--|--|
| 210-116       | eReflex 55RW      |  |  |  |  |  |  |
| 210-121       | eReflex 75RW      |  |  |  |  |  |  |
| 923-835       | Mood Lighting Kit |  |  |  |  |  |  |
|               |                   |  |  |  |  |  |  |

GET IT ON

Google Play

|              | А   | В   | С   | D   | E   | F   | G   | Н  | I   | J   | К   | L   |
|--------------|-----|-----|-----|-----|-----|-----|-----|----|-----|-----|-----|-----|
| eReflex 55RW | 555 | 555 | 573 | 583 | 583 | 135 | 573 | 67 | 775 | 282 | 567 | 302 |
| eReflex 75RW | 755 | 755 | 773 | 783 | 783 | 111 | 773 | 67 | 950 | 282 | 767 | 302 |