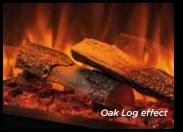

## Key Features

- Can be configured as a three-sided, two-sided, or single-sided fire
- Can be installed within a mantel
- Chromalight® LED System including three flame colour choices
- Eight fuel bed lighting colours, plus cycling spectrum mode
- Comes with life-like Oak Log effect and alternative Crystal Ice effect
- Pulsing glowing embers for realism
- Downlighting illuminates logs to complement flames
- Programmable Thermostatic Eco Remote Control
- App control on iOS & Android devices
- Up to 2kW programmable heating
- Ecodesign Energy Saving Features
- Optional Mood Lighting System
- Flames can be enjoyed with or without the heat