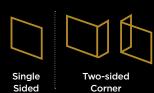

The eReflex 55RW and 75RW are both designed to make the perfect focal point whether you're looking for a multi-sided, corner, or single-sided configuration for pairing with one of our stylish mantels.

## Key Features

- Can be configured as a three-sided, two-sided, or single-sided fire
- Can be installed within a mantel
- Chromalight® LED System including three flame colour choices
- Eight fuel bed lighting colours, plus cycling spectrum mode
- Comes with life-like Oak Log effect and alternative Crystal Ice effect
- Pulsing glowing embers for realism
- Downlighting illuminates logs to complement flames
- Programmable Thermostatic Eco Remote Control
- App control on iOS & Android devices
- Up to 2kW programmable heating
- Ecodesign Energy Saving Features
- Optional Mood Lighting System
- Flames can be enjoyed with or without the heat