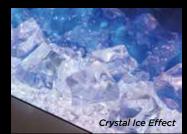

## Key Features

- Can be configured as a three-sided, two-sided, or single-sided fire
- Can be installed within a mantel
- Chromalight® LED System including three flame colour choices
- Eight fuel bed lighting colours, plus cycling spectrum mode
- Comes with life-like Oak Log effect and alternative Crystal Ice effect
- Pulsing glowing embers for realism
- Downlighting illuminates logs to complement flames
- Programmable Thermostatic Eco Remote Control
- App control on iOS & Android devices
- Up to 2kW programmable heating
- Ecodesign Energy Saving Features
- Optional Mood Lighting System
- Flames can be enjoyed with or without the heat