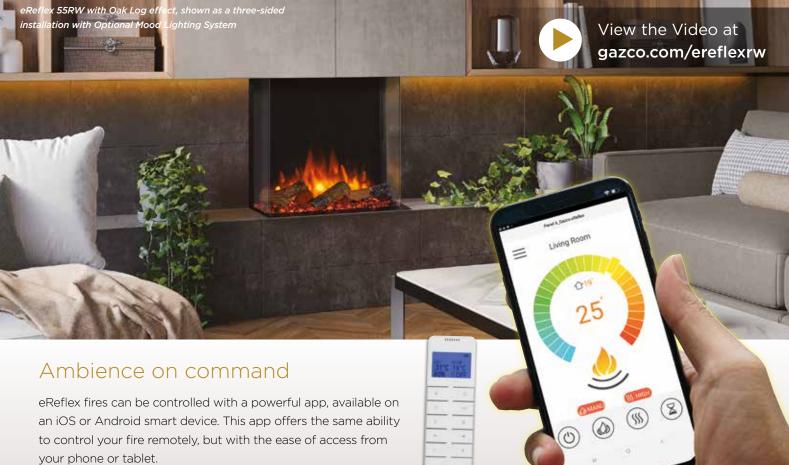

55RW & 75RW Electric Fires

View the Video at gazco.com/ereflexrw

eReflex 55RW and 75RW electric fires combine Gazco's advanced Chromalight® technology with ease of installation for a contemporary centrepiece, brought to life by authentic fuel effects, mesmerising flame visuals and a pulsing realistic glowing ember bed. Using the innovative Eco Remote Control or powerful app, it's never been easier to find your perfect ambience, with or without the heat. Enjoy the array of immersive lighting options the eReflex has to offer from the comfort of your sofa, all year round.

## Key Features

- Can be configured as a three-sided, two-sided, or single-sided fire
- Can be installed within a mantel
- Chromalight® LED System including three flame colour choices
- Eight fuel bed lighting colours, plus cycling spectrum mode
- Comes with life-like Oak Log effect and alternative Crystal Ice effect
- Pulsing glowing embers for realism
- Downlighting illuminates logs to complement flames
- Programmable Thermostatic Eco Remote Control
- App control on iOS & Android devices
- Up to 2kW programmable heating
- Ecodesign Energy Saving Features
- Optional Mood Lighting System
- Flames can be enjoyed with or without the heat