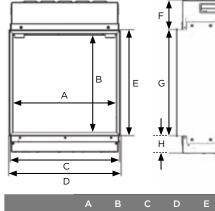

## Dimensions and Product Codes

| Product Codes |                   |  |  |  |  |  |  |
|---------------|-------------------|--|--|--|--|--|--|
| 210-116       | eReflex 55RW      |  |  |  |  |  |  |
| 210-121       | eReflex 75RW      |  |  |  |  |  |  |
| 923-835       | Mood Lighting Kit |  |  |  |  |  |  |
|               |                   |  |  |  |  |  |  |

GET IT ON

Google Play

|              | А   | В   | С   | D   | E   | F   | G   | Н  | I   | J   | К   | L   |
|--------------|-----|-----|-----|-----|-----|-----|-----|----|-----|-----|-----|-----|
| eReflex 55RW | 555 | 555 | 573 | 583 | 583 | 135 | 573 | 67 | 775 | 282 | 567 | 302 |
| eReflex 75RW | 755 | 755 | 773 | 783 | 783 | 111 | 773 | 67 | 950 | 282 | 767 | 302 |