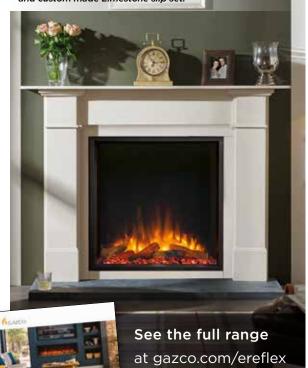

eReflex 75RW with Oak Log effect, shown as a single-sided installation with Claremont Limestone mantel and custom made Limestone slip set.

## Stone Mantels

(GAZCO)

Both the eReflex 55RW and 75RW can be combined with Gazco's beautiful stone mantels and optional hearths for a magnificent, traditional fireplace aesthetic. Choose from any one of the period-influenced designs to create a stunning centreplace in your home. For further information please refer to the main eReflex brochure.