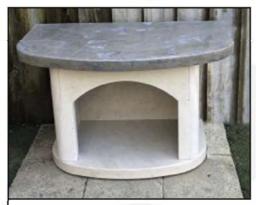

Follow the below steps:

1. Level the base

2. Install the first leg 50mm from the verge of the base

3. Install the 580x500mm back piece

4. Install the second leg allowing a 580mm gap

5. Install the arch

6. Install top shelf

7. Install BBQ side wall

8. Install BBQ granite back

9. Install BBQ granite bottom tiles

This is not a flaw of the product and it can be safely used.

10. Install second BBQ side wall

11. Install the gather making sure you leave a 10mm overhang

12. Install the remaining chimney sections

13. Install chimney cap