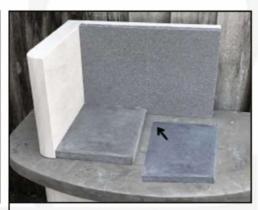

Follow the below steps:

1. Level the base

2. Install the first leg 50mm from the verge of the base

3. Install the 580x500mm back piece

4. Install the second leg allowing a 580mm gap

5. Install the arch

6. Install top shelf

7. Install BBQ side wall

8. Install BBQ granite back

9. Install BBQ granite bottom tiles