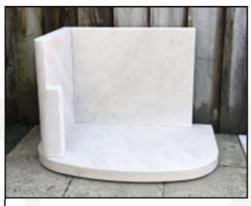

Follow the below steps:

1. Level the base

2. Install the first leg 50mm from the verge of the base

3. Install the 580x500mm back piece

4. Install the second leg allowing a 580mm gap

5. Install the arch

6. Install top shelf

7. Install BBQ side wall

8. Install BBQ granite back

9. Install BBQ granite bottom tiles