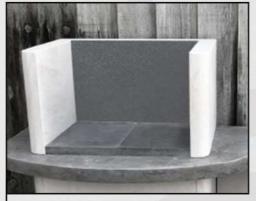

Follow the below steps:

1. Level the base

2. Install the first leg 50mm from the verge of the base

3. Install the 580x500mm back piece

4. Install the second leg allowing a 580mm gap

5. Install the arch

6. Install top shelf

7. Install BBQ side wall

8. Install BBQ granite back

9. Install BBQ granite bottom tiles