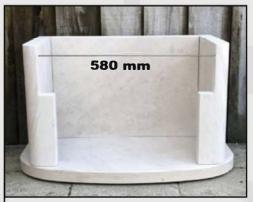

Follow the below steps:

1. Level the base

2. Install the first leg 50mm from the verge of the base

3. Install the 580x500mm back piece

4. Install the second leg allowing a 580mm gap

5. Install the arch

6. Install top shelf

7. Install BBQ side wall

8. Install BBQ granite back

9. Install BBQ granite bottom tiles