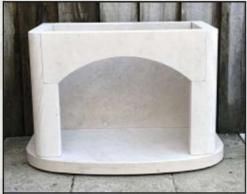

Follow the below steps:

1. Level the base

2. Install the first leg 50mm from the verge of the base

3. Install the 580x500mm back piece

4. Install the second leg allowing a 580mm gap

5. Install the arch

6. Install top shelf

7. Install BBQ side wall

8. Install BBQ granite back

9. Install BBQ granite bottom tiles