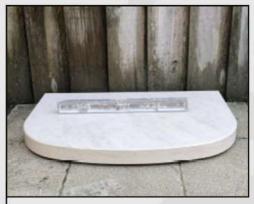

Follow the below steps:

1. Level the base

2. Install the first leg 50mm from the verge of the base

3. Install the 580x500mm back piece

4. Install the second leg allowing a 580mm gap

5. Install the arch

6. Install top shelf