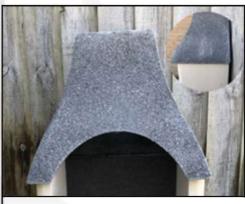

This is not a flaw of the product and it can be safely used.

10. Install second BBQ side wall

11. Install the gather making sure you leave a 10mm overhang

12. Install the remaining chimney sections

13. Install chimney cap

14. Install the steel BBQ insert