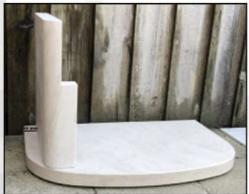

Follow the below steps:

1. Level the base

2. Install the first leg 50mm from the verge of the base

3. Install the 580x500mm back piece

4. Install the second leg allowing a 580mm gap

5. Install the arch

6. Install top shelf